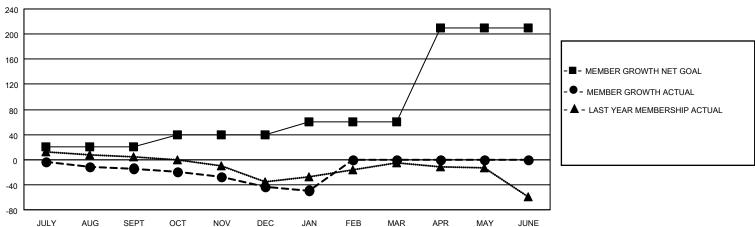

#### GOALS AND ACTUAL MEMBERS CUMULATIVE

| DROPPED CLUBS: 0 |    | 11 CLUBS OF 57 ADDED 1 OR MORE | GENDER DISTRIBUTION             |              |     |
|------------------|----|--------------------------------|---------------------------------|--------------|-----|
|                  |    | NEW MEMBERS                    | MALE                            | 803 (71.63%) |     |
|                  |    |                                | FEMALE                          | 318 (28.37%) |     |
| DROPPED MEMBERS  |    |                                |                                 |              |     |
| DECEASED         | 9  | CLICK HERE FOR CUMULATIVE      | TOTAL FAMILY UNIT MEMBERS       |              | 147 |
| CLUB CANCELLED 0 |    | MEMBERSHIP DATA                |                                 |              | _,  |
| OTHER            | 65 |                                | FAMILY MEMBERS PAYING HALF DUES |              | 74  |
| TOTAL            | 74 |                                | DOLO                            |              |     |